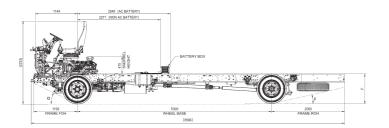

# Chassis Dimesions

 Front Overhang
 1193mm

 Rear Overhang
 2000mm

 Wheelbase
 5300mm

 Overall Length
 8566mm

 Overall width
 2199mm

rear with stablisers

Options and features shown may not be part of standard equipment. Colors may vary owing to printing. Images shown are indicative and many not represent the actual products or services. Specifications are subject to change without notice. These are indicative specifications for reference only.